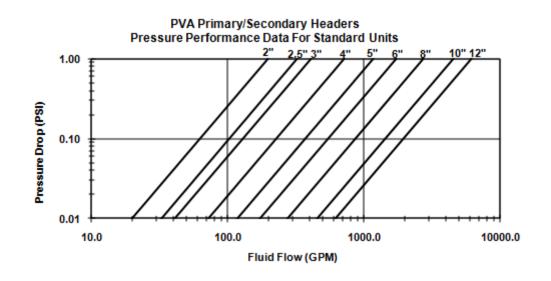

SUBMITTAL

TYPE: PSA - Pressure Drop
ASME PRIMARY / SECONDARY HEADER

MODELS: PSA-2 TO PSA-12 Submittal Sheet No. P-3504

Date: 4-09

| JOB         | Representative |      |
|-------------|----------------|------|
|             |                |      |
| Unit Tag No | Order No       | Date |
| Engineer    | Submitted By   | Date |
| Contractor  | Approved By    | Date |



## **Description**

FloFab Primary / Secondary ASME Headers are used in heating and cooling systems that require the primary and secondary loop of their system to be interlocked. The PSA is designed to keep both connected hydraulic circuits completely independent from one another. All Primary/Secondary headers are built in accordance with ASME Section VIII, Div 1.

**PRESSURE DROP CURVES**