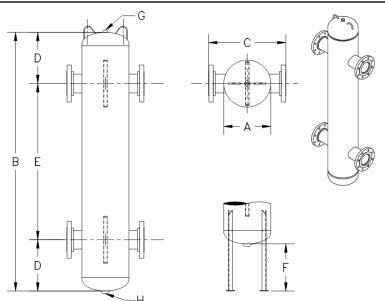

## **Description**

FloFab Primary / Secondary ASME Headers are used in heating and cooling systems that require the primary and secondary loop of their system to be interlocked. The PSA is designed to keep both connected hydraulic circuits completely independent from one another. All Primary/Secondary headers are built in accordance with ASME Section VIII, Div 1.